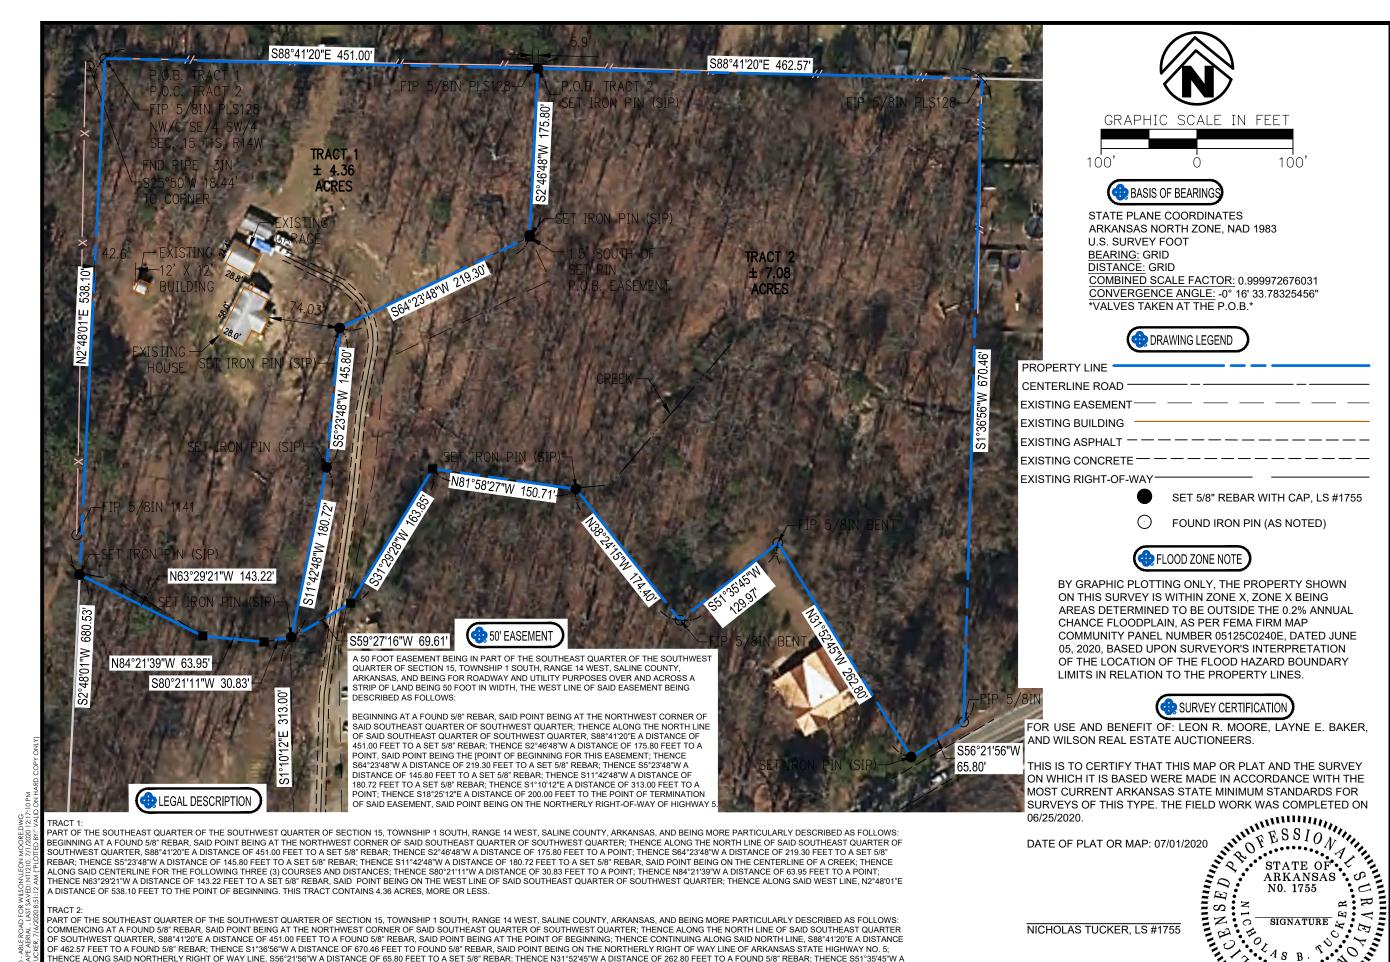

DISTANCE OF 129.97 FEET TO A FOUND 5/8" REBAR; THENCE N38°24'15"W A DISTANCE OF 174.40 FEET TO A SET 5/8" REBAR, SAID POINT BEING ON THE CENTERLINE OF A CREEK; THENCE ALONG SAID CENTERLINE

DISTANCE OF 69.61 FEET TO A POINT: THENCE S80°21'11"W A DISTANCE OF 1.74 FEET TO A SET 5/8" REBAR: THENCE N11°42'48"E A DISTANCE OF 180.72 FEET TO A SET 5/8" REBAR: THENCE N5°23'48"E A DISTANCE OF 180.72 FEET TO A SET 5/8" REBAR: THENCE N5°23'48"E A DISTANCE OF 180.72 FEET TO A SET 5/8" REBAR: THENCE N5°23'48"E A DISTANCE OF 180.72 FEET TO A SET 5/8" REBAR: THENCE N5°23'48"E A DISTANCE OF 180.72 FEET TO A SET 5/8" REBAR: THENCE N5°23'48"E A DISTANCE OF 180.72 FEET TO A SET 5/8" REBAR: THENCE N5°23'48"E A DISTANCE OF 180.72 FEET TO A SET 5/8" REBAR: THENCE N5°23'48"E A DISTANCE OF 180.72 FEET TO A SET 5/8" REBAR: THENCE N5°23'48"E A DISTANCE OF 180.72 FEET TO A SET 5/8" REBAR: THENCE N5°23'48"E A DISTANCE OF 180.72 FEET TO A SET 5/8" REBAR: THENCE N5°23'48"E A DISTANCE OF 180.72 FEET TO A SET 5/8" REBAR: THENCE N5°23'48"E A DISTANCE OF 180.72 FEET TO A SET 5/8" REBAR: THENCE N5°23'48"E A DISTANCE OF 180.72 FEET TO A SET 5/8" REBAR: THENCE N5°23'48"E A DISTANCE OF 180.72 FEET TO A SET 5/8" REBAR: THENCE N5°23'48"E A DISTANCE OF 180.72 FEET TO A SET 5/8" REBAR: THENCE N5°23'48"E A DISTANCE OF 180.72 FEET TO A SET 5/8" REBAR: THENCE N5°23'48"E A DISTANCE OF 180.72 FEET TO A SET 5/8" REBAR: THENCE N5°23'48"E A DISTANCE OF 180.72 FEET TO A SET 5/8" REBAR: THENCE N5°23'48"E A DISTANCE OF 180.72 FEET TO A SET 5/8" REBAR: THENCE N5°23'48"E A DISTANCE OF 180.72 FEET TO A SET 5/8" REBAR: THENCE N5°23'48"E A DISTANCE OF 180.72 FEET TO A SET 5/8" REBAR: THENCE N5°23'48"E A DISTANCE OF 180.72 FEET TO A SET 5/8" REBAR: THENCE N5°23'48"E A DISTANCE OF 180.72 FEET TO A SET 5/8" REBAR: THENCE N5°23'48"E A DISTANCE OF 180.72 FEET TO A SET 5/8" REBAR: THENCE N5°23'48"E A DISTANCE OF 180.72 FEET TO A SET 5/8" REBAR: THENCE N5°23'48"E A DISTANCE OF 180.72 FEET TO A SET 5/8" REBAR: THENCE N5°23'48"E A DISTANCE OF 180.72 FEET TO A SET 5/8" REBAR: THENCE N5°23'48"E A DISTANCE OF 180.72 FEET TO A SET 5/8" REBAR: THENCE N5°23'48"E A DISTANCE OF 180.72 FEET TO A SET 5/8" REBAR: THENCE N5°23'48"E A DISTANCE OF 180.72 FEET TO A SET 5/8" REB

145.80 FEET TO A SET 5/8" REBAR: THENCE N64°23'48"E A DISTANCE OF 219.30 FEET TO A POINT: THENCE N2°46'48"W 175.80 FEET TO THE POINT OF BEGINNING. THIS TRACT CONTAINS 7.08 ACRES. MORE OR LESS

FOR THE FOLLOWING FOUR (4) COURSES AND DISTANCES; THENCE N81°58'27"W A DISTANCE OF 150.71 FEET TO A POINT; THENCE S31°29'28"W A DISTANCE OF 163.85 FEET TO A POINT; THENCE S59°27'16"W A