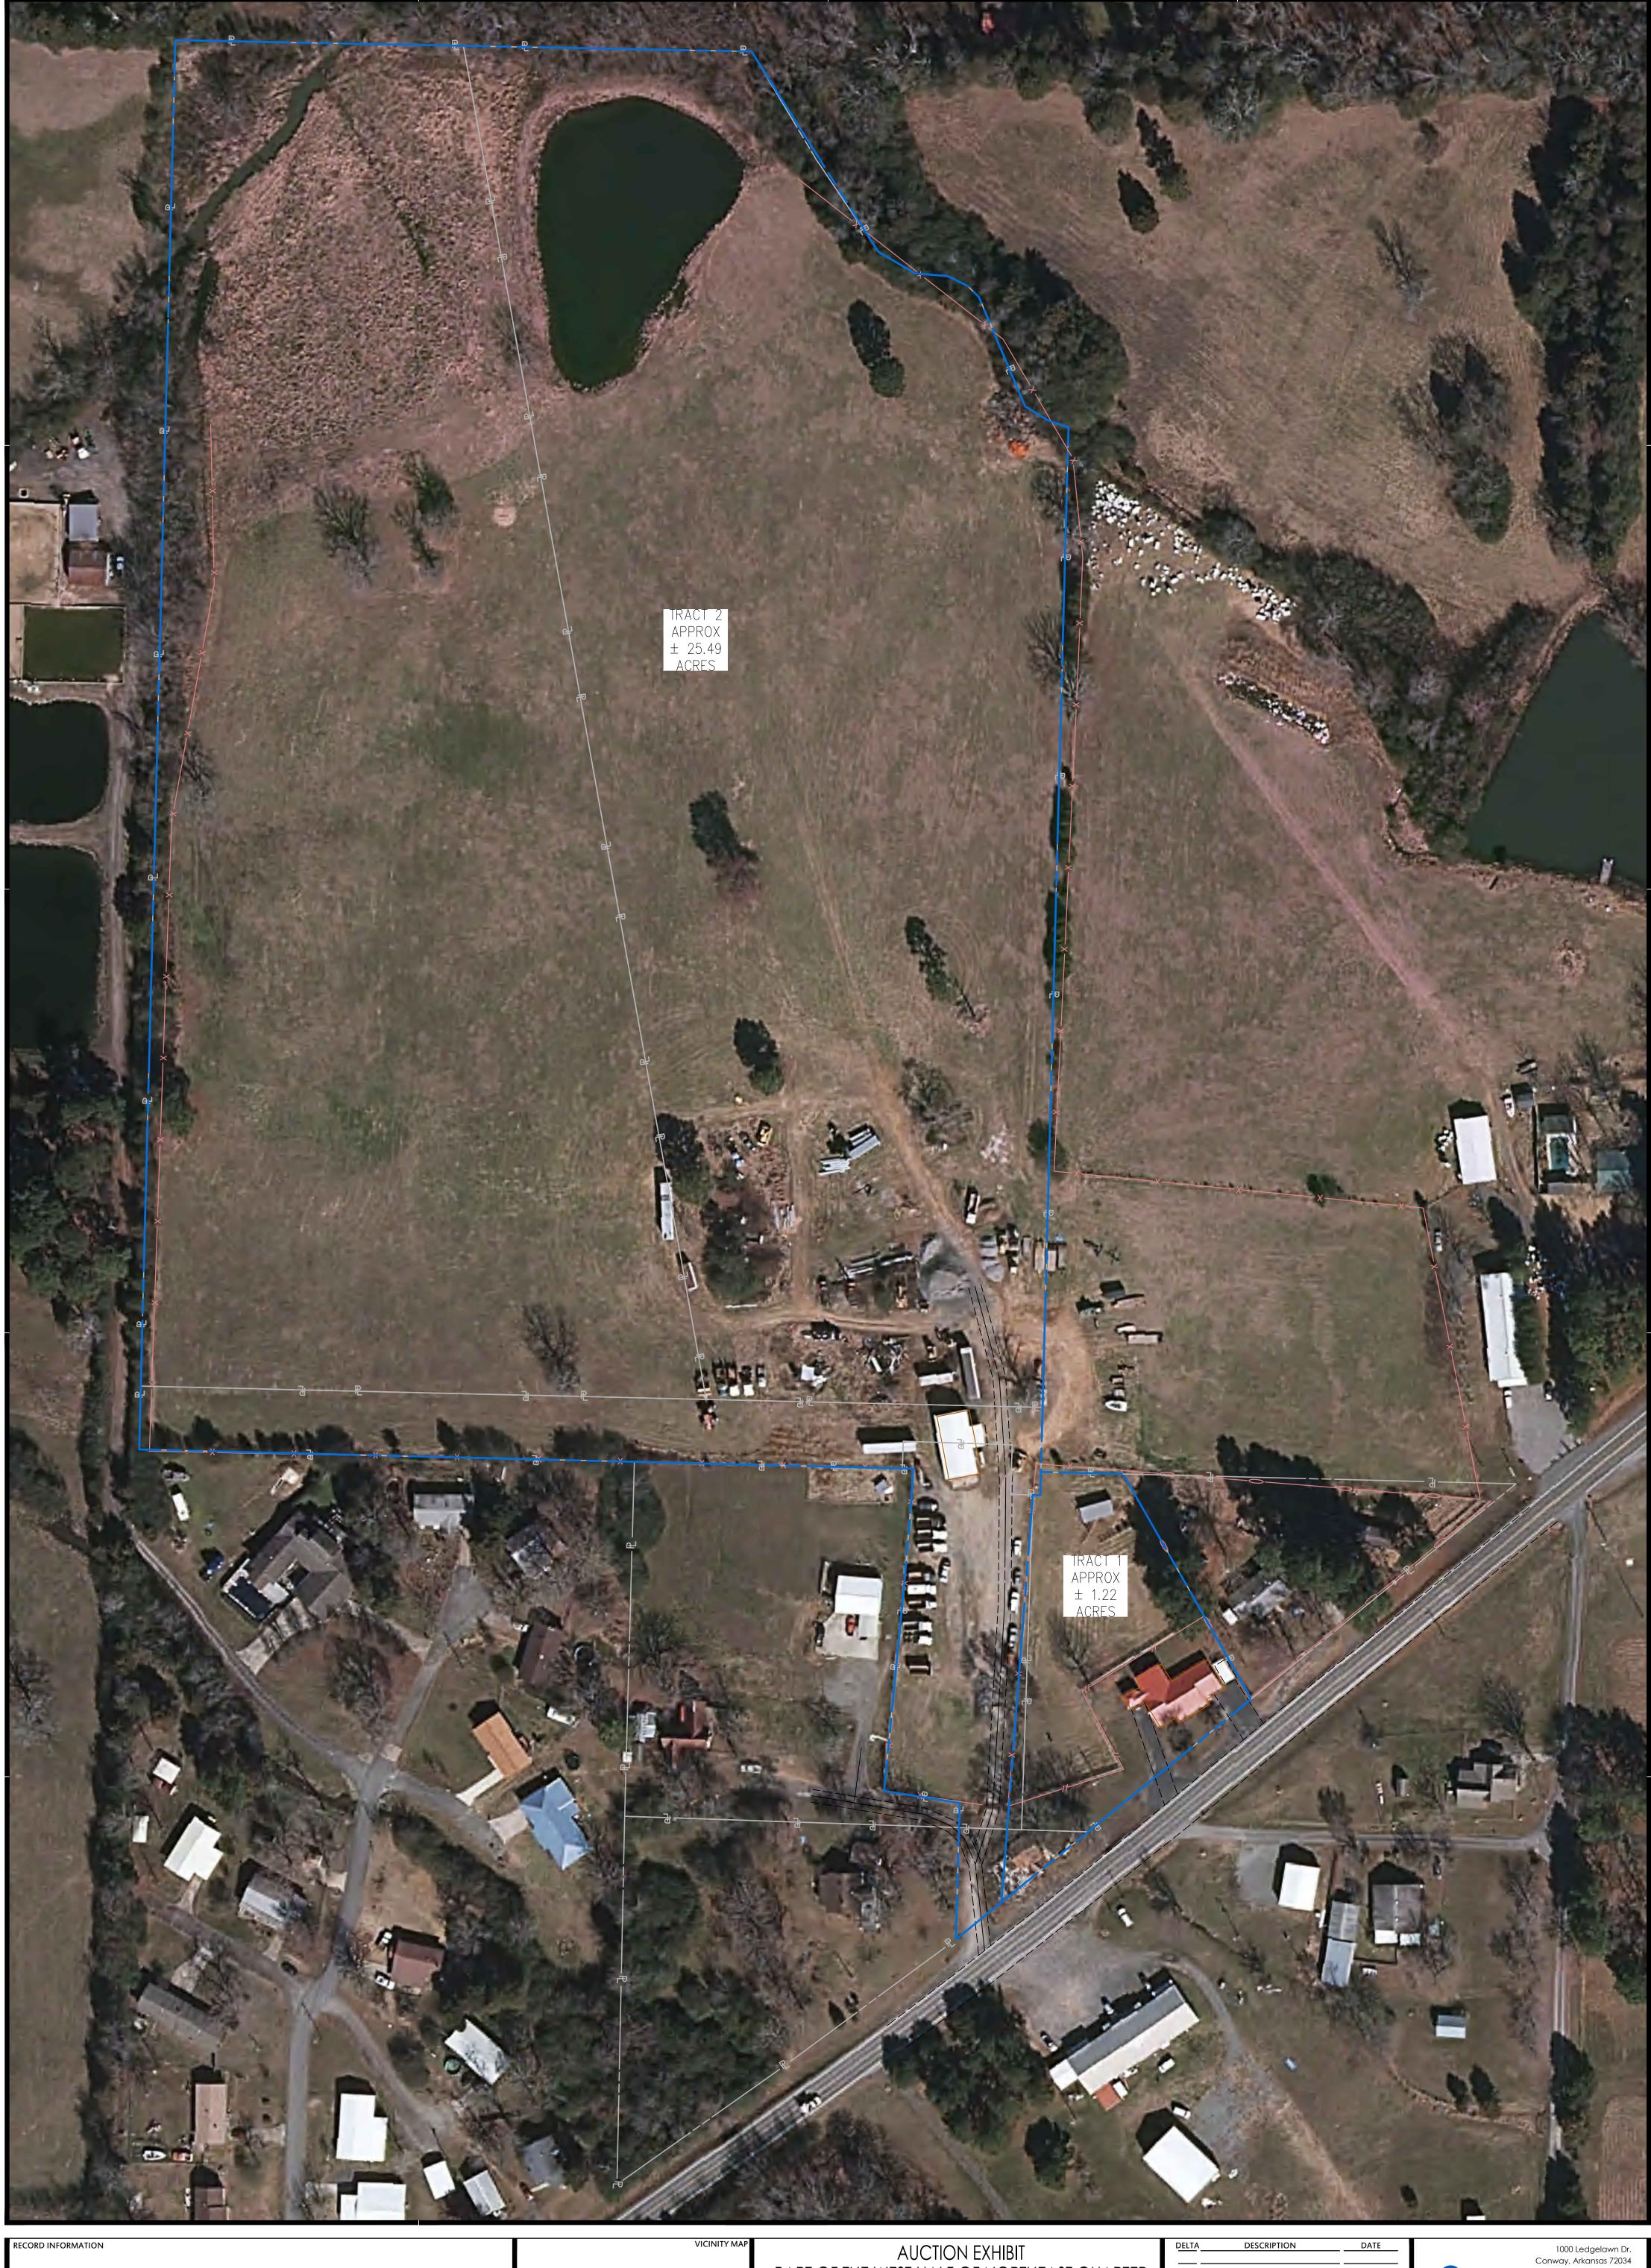

VICINITY MAP RECORD INFORMATION DESCRIPTION **AUCTION EXHIBIT** PART OF THE WEST HALF OF NORTHEAST QUARTER Crafton Tull engineering | surveying SECTION 30, TOWNSHIP 9 NORTH, RANGE 11 WEST 5624 HEBER SPRINGS ROAD THIS EXHIBIT NOT TO SCALE AND PROJECT NO: ISSUE DATE: DRAWN BY: APPROVE BY: SHEET NO.: CRAFTO TILL & ASSOCIAES, INC. No. 109 This document, and the ideas and designs incorporated herein, as an instrument of professional service, is the property of Crafton, Tull & Associates, Inc., and is not to be used, in whole or in part, for any other project, without the written authorization of Crafton, Tull & Associates, Inc. DOES NOT REPRESENT A B.FERRELL N.TUCKER PREPARED FOR: WILSON AUCTIONEERS **BOUNDARY SURVEY** QUITMAN, CLEBURNE COUNTY ARKANSAS