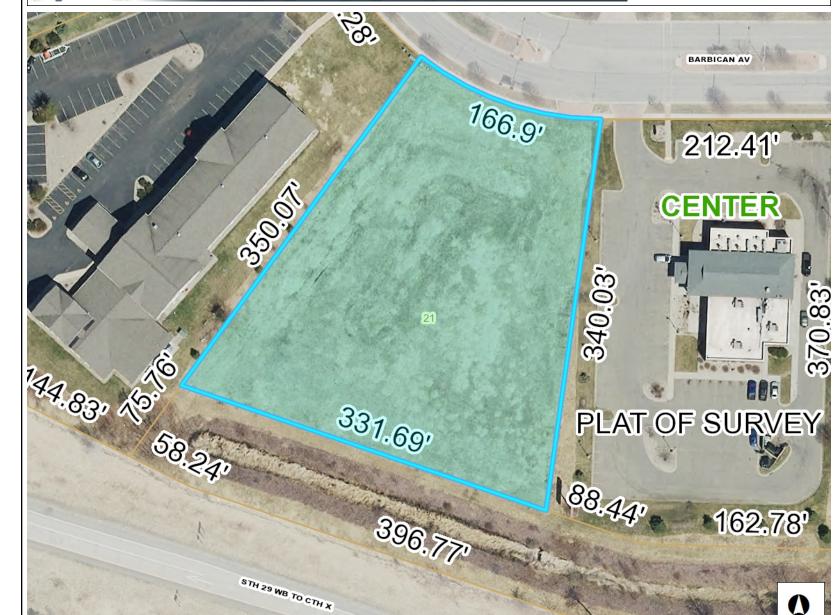

## Land Information Mapping System





## Legend

**Road Names** 

- Parcels
- Parcel Lot Lines
- Land Hooks
- Section Lines/Numbers
- Right Of Ways
- Named Places
- Municipalities
- 2020 Orthos Countywide
- Red: Band\_1
- Green: Band\_2
- Blue: Band 3

41.31 0 41.31 Feet

NAD\_1983\_HARN\_WISCRS\_Marathon\_County\_Feet

DISCLAIMER: The information and depictions herein are for informational purposes and Marathon County-City of Wausau specifically disclaims accuracy in this reproduction and specifically admonishes and advises that if specific and precise accuracy is required, the same should be determined by procurement of certified maps, surveys, plats, Flood Insurance Studies, or other official means.

Marathon County-City of Wausau will not be responsible for any damages which result from third party use of the informati