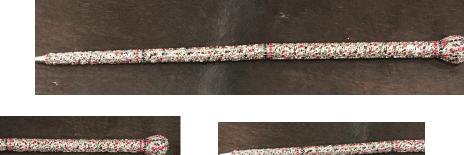

## THIS INSURANCE REPLACEMENT APPRAISAL IS FOR "TO WHOM IT MAY CONCERN".

 The hand carved sterling silver cane is bejeweled with natural emeralds, rubies and blue sapphires. The intricately carved cane has filigree design work all over it and measures 35.5" in length and tapers from 0.50" at the tip to approximately 2.25" in diameter at the handle. There are approximately four hundred assorted sizes of rubies, emeralds and blue sapphires pronged set in the filigree work on the cane. The rubies, emeralds and blue sapphires are all 12 (commercial grade) clarity. The cane weighs approximately 4.0 pounds in sterling silver.