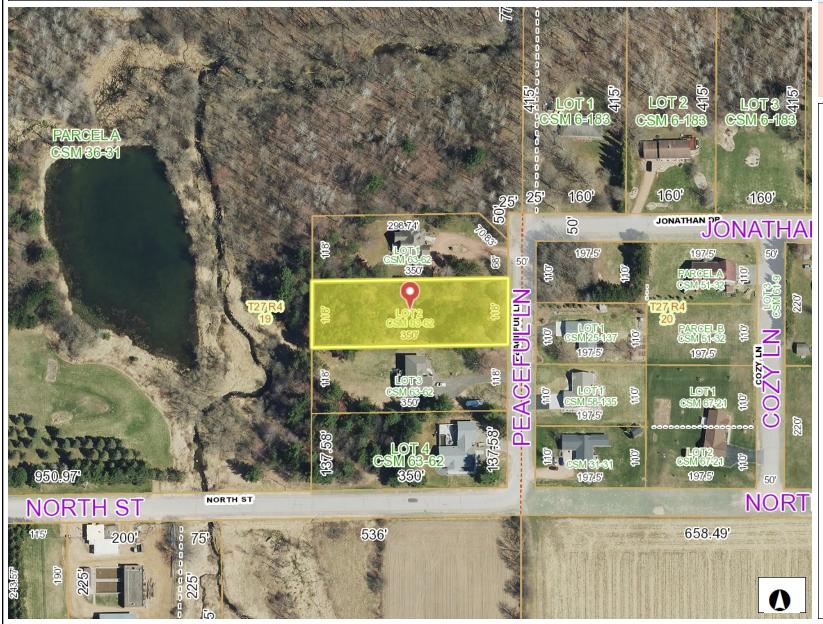

## Land Information Mapping System

## Legend

**Road Names** 

- Parcels
- Parcel Lot Lines
- Land Hooks
- Section Lines/Numbers
- Right Of Ways
- Named Places
- Municipalities2020 Orthos Countywide
  - Red: Band\_1
  - Green: Band\_2
  - Blue: Band 3

85.76 0 85.76 Feet

NAD\_1983\_HARN\_WISCRS\_Marathon\_County\_Feet

DISCLAIMER: The information and depictions herein are for informational purposes and Marathon County-City of Wausau specifically disclaims accuracy in this reproduction and specifically admonishes and advises that if specific and precise accuracy is required, the same should be determined by procurement of certified maps, surveys, plats, Flood Insurance Studies, or other official means. Marathon County-City of Wausau will not be responsible for any damages which result from third party use of the information and depictions herein or for use which ignores this warning.

THIS MAP IS NOT TO BE USED FOR NAVIGATION

**Notes**