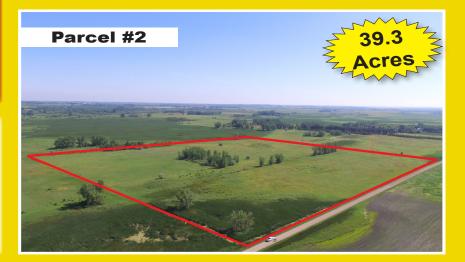

## Land Information

Parcel #1 146.4 Surveyed Acres, Section - 20 Township -122 Range -38 SW 1/4, Camp Lake Township, Parcel ID # 03-0201-000

Parcel #2 39.3 Surveyed Acres, Section - 19 Township - 122 Range - 38 SE 1/4 of SE 1/4, Camp Lake Township, Parcel ID # 03-0199-000