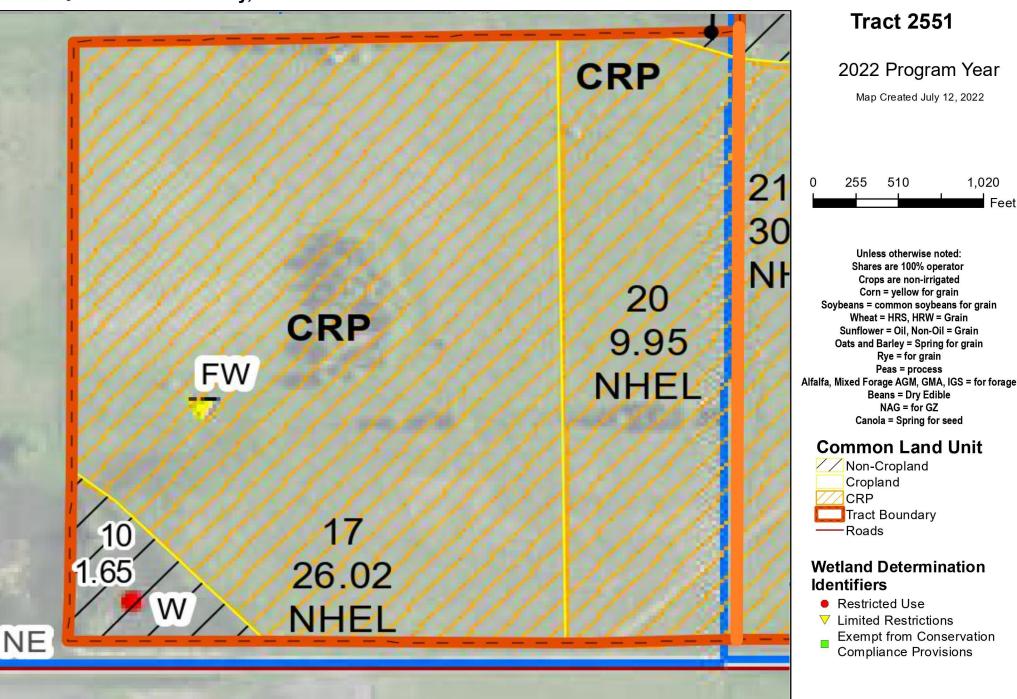

# Parcel #1

146.4+/- Deeded Acres Camp Lake Township Section 20,

85 +/- CRP Acres

10.19 +/- Tillable Acres

Township 122, Range 38

03-0201-000

CPI 47.7

Department of Agriculture Swift County, Minnesota

**United States** 

Farm 1690 Tract 2551

## Wetland Determination Identifiers

- Restricted Use
- Limited Restrictions
- Exempt from Conservation Compliance Provisions

United States Department of Agriculture (USDA) Farm Service Agency (FSA) maps are for FSA Program administration only. This map does not represent a legal survey or reflect actual ownership; rather it depicts the information provided directly from the producer and/or National Agricultural Imagery Program (NAIP) imagery. The producer accepts the data 'as is' and assumes all risks associated with its use. USDA-FSA assumes no responsibility for actual or consequential damage incurred as a result of any user's reliance on this data outside FSA Programs. Wetland identifiers do not represent the size, shape, or specific determination of the area. Refer to your original determination (CPA-026 and attached maps) for exact boundaries and determinations or contact USDA Natural Resources Conservation Service (NRCS). This map displays the 2021 NAIP imagery.