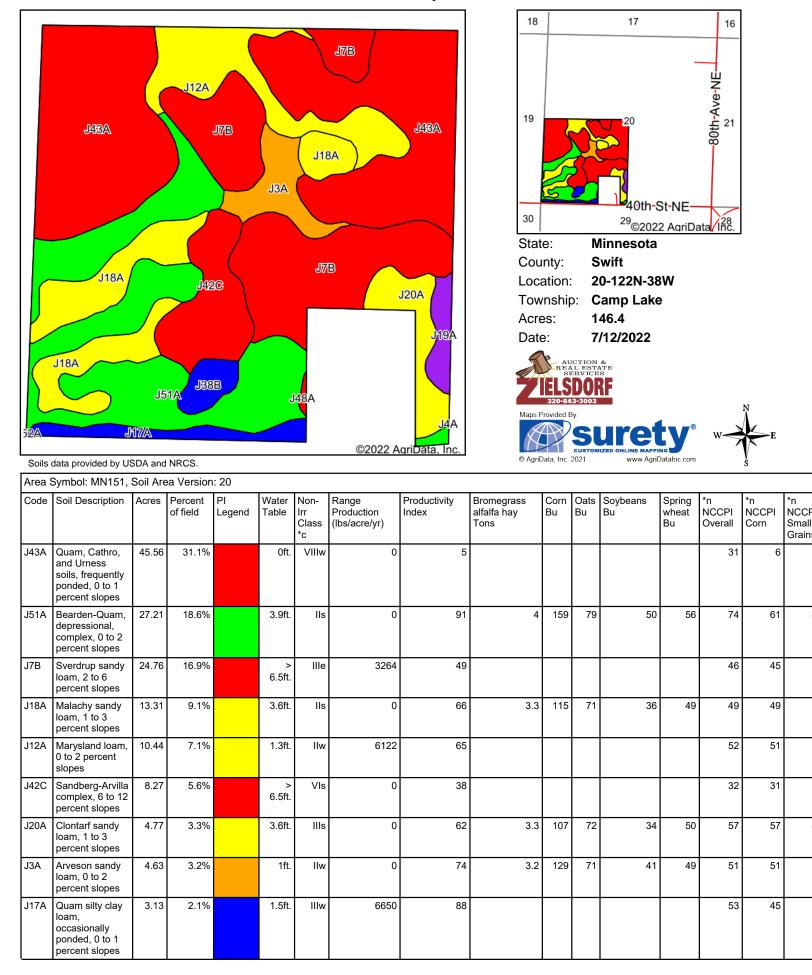

#### **Aerial Map**

Field borders provided by Farm Service Agency as of 5/21/2008.

Soils Map

| Zell-Eckman<br>complex, 2 to 6<br>percent slopes                   | 2.10 | 1.4% |             | ><br>6.5ft. | llle  | 0      | 85   | 4.6 | 148  | 82   | 47 | 56   | 55      | 55      |      |
|--------------------------------------------------------------------|------|------|-------------|-------------|-------|--------|------|-----|------|------|----|------|---------|---------|------|
| Hecla loamy fine<br>sand, 1 to 3<br>percent slopes                 | 2.03 | 1.4% |             | 3.6ft.      | IVs   | 0      | 51   | 2.9 | 89   | 68   | 28 | 46   | 47      | 47      |      |
| Bigstone and<br>Parnell soils,<br>ponded, 0 to 1<br>percent slopes | 0.19 | 0.1% |             | Oft.        | VIIIw | 0      | 5    |     |      |      |    |      | 36      | 14      |      |
|                                                                    |      | w    | Veighted Av | verage      | 4.37  | 1130.8 | 47.7 | 1.4 | 50.9 | 27.8 | 16 | 19.5 | *n 47.2 | *n 36.5 | *n 3 |

\*n: The aggregation method is "Weighted Average using all components" \*c: Using Capabilities Class Dominant Condition Aggregation Method Soils data provided by USDA and NRCS.