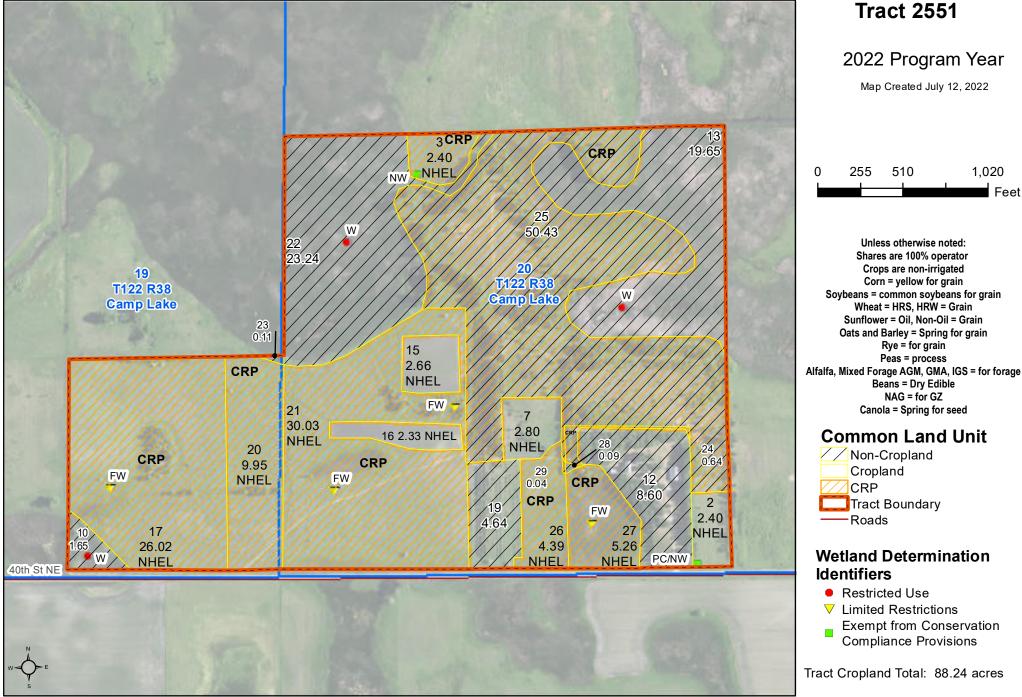

# Parcel #1

146.4+/- Deeded Acres Camp Lake Township Section 20,

85 +/- CRP Acres

10.19 +/- Tillable Acres

Township 122, Range 38

03-0201-000

CPI 47.7

Department of Agriculture Swift County, Minnesota

**United States** 

Farm 1690 Tract 2551

## Wetland Determination Identifiers

- Restricted Use
- Limited Restrictions
- Exempt from Conservation Compliance Provisions

United States Department of Agriculture (USDA) Farm Service Agency (FSA) maps are for FSA Program administration only. This map does not represent a legal survey or reflect actual ownership; rather it depicts the information provided directly from the producer and/or National Agricultural Imagery Program (NAIP) imagery. The producer accepts the data 'as is' and assumes all risks associated with its use. USDA-FSA assumes no responsibility for actual or consequential damage incurred as a result of any user's reliance on this data outside FSA Programs. Wetland identifiers do not represent the size, shape, or specific determination of the area. Refer to your original determination (CPA-026 and attached maps) for exact boundaries and determinations or contact USDA Natural Resources Conservation Service (NRCS). This map displays the 2021 NAIP imagery.