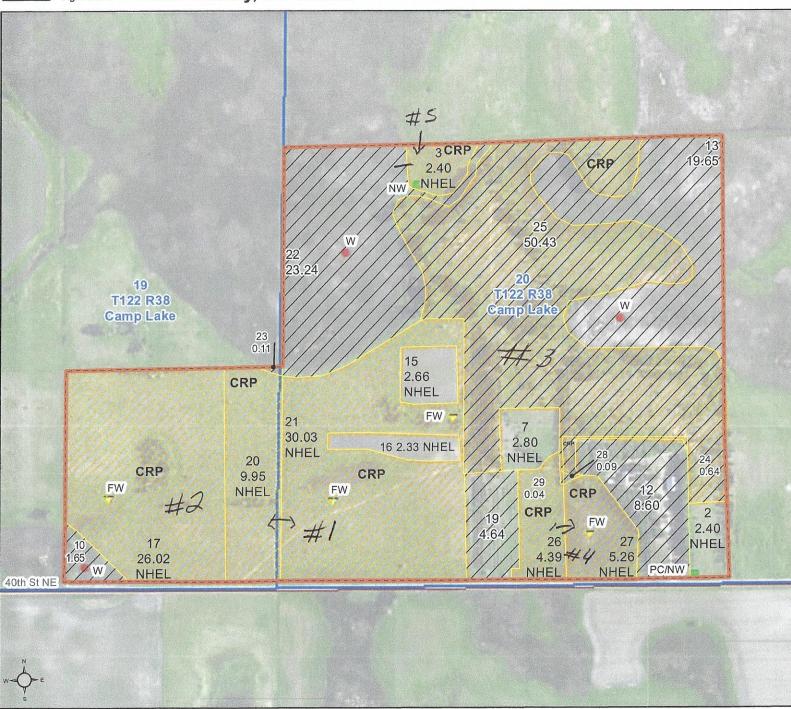

## Land Information

Parcel #1 146.4 Surveyed Acres, Section - 20 Township -122 Range -38 SW 1/4, Camp Lake Township, Parcel ID # 03-0201-000

Parcel #2 39.3 Surveyed Acres, Section - 19 Township - 122 Range - 38 SE 1/4 of SE 1/4, Camp Lake Township, Parcel ID # 03-0199-000

# Parcel #1

146.4+/- Deeded Acres Camp Lake Township Section 20,

85 +/- CRP Acres

10.19 +/- Tillable Acres

Township 122, Range 38

03-0201-000

CPI 47.7

Department of Agriculture Swift County, Minnesota