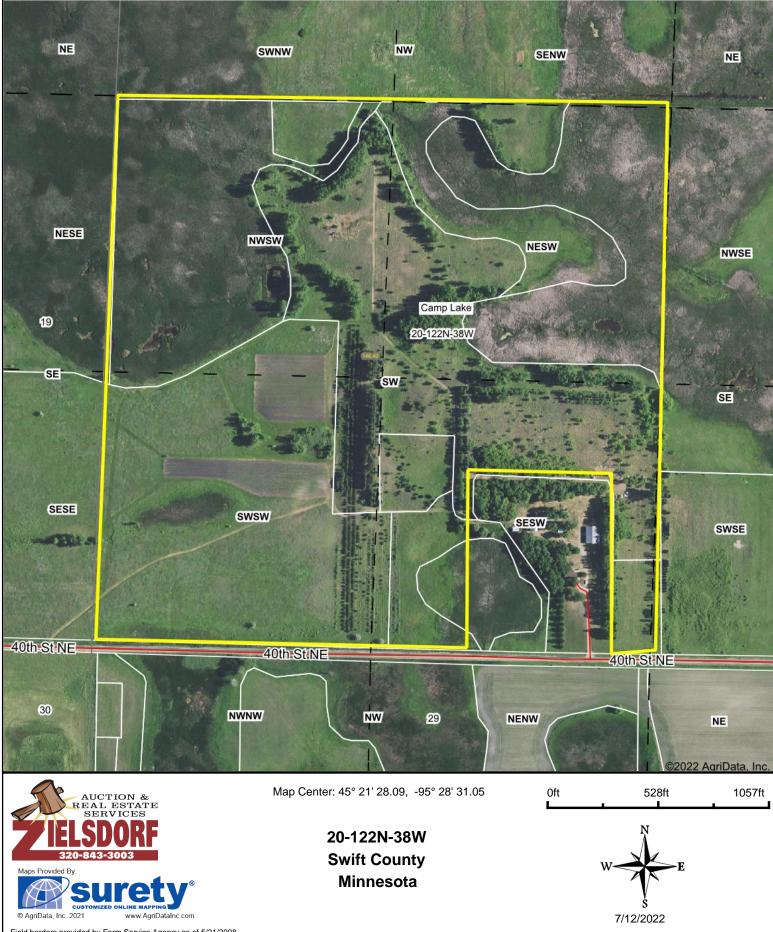

## Land Information

Parcel #1 146.4 Surveyed Acres, Section - 20 Township -122 Range -38 SW 1/4, Camp Lake Township, Parcel ID # 03-0201-000

Parcel #2 39.3 Surveyed Acres, Section - 19 Township - 122 Range - 38 SE 1/4 of SE 1/4, Camp Lake Township, Parcel ID # 03-0199-000

# Parcel #1

146.4+/- Deeded Acres Camp Lake Township Section 20,

85 +/- CRP Acres

10.19 +/- Tillable Acres

Township 122, Range 38

03-0201-000

CPI 47.7

Department of Agriculture Swift County, Minnesota