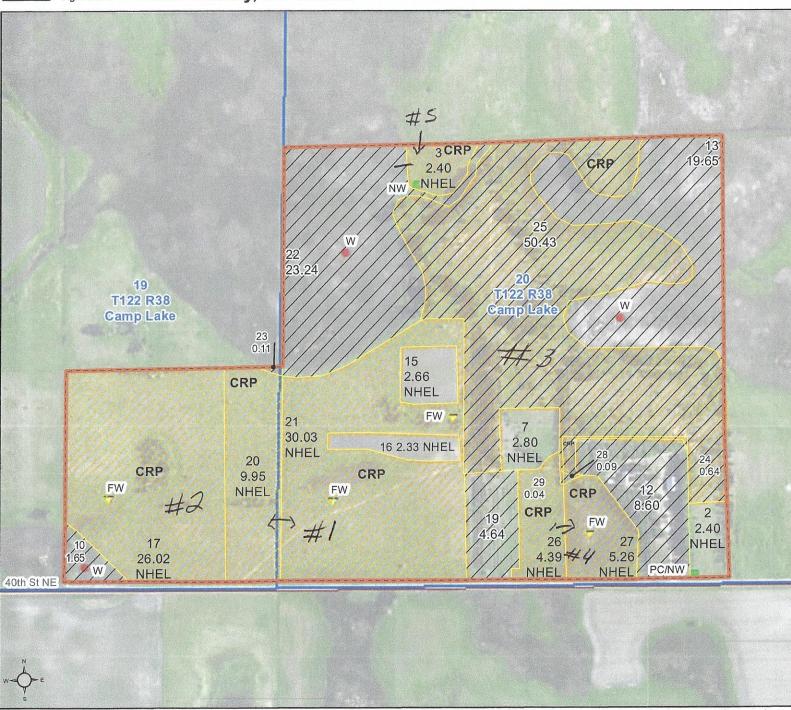

# Parcel #1

146.4+/- Deeded Acres Camp Lake Township Section 20,

85 +/- CRP Acres

10.19 +/- Tillable Acres

Township 122, Range 38

03-0201-000

CPI 47.7

Department of Agriculture Swift County, Minnesota

**United States** 

Farm 1690 Tract 2551

## Wetland Determination Identifiers

- Restricted Use
- Limited Restrictions
- Exempt from Conservation Compliance Provisions

United States Department of Agriculture (USDA) Farm Service Agency (FSA) maps are for FSA Program administration only. This map does not represent a legal survey or reflect actual ownership; rather it depicts the information provided directly from the producer and/or National Agricultural Imagery Program (NAIP) imagery. The producer accepts the data 'as is' and assumes all risks associated with its use. USDA-FSA assumes no responsibility for actual or consequential damage incurred as a result of any user's reliance on this data outside FSA Programs. Wetland identifiers do not represent the size, shape, or specific determination of the area. Refer to your original determination (CPA-026 and attached maps) for exact boundaries and determinations or contact USDA Natural Resources Conservation Service (NRCS). This map displays the 2021 NAIP imagery.