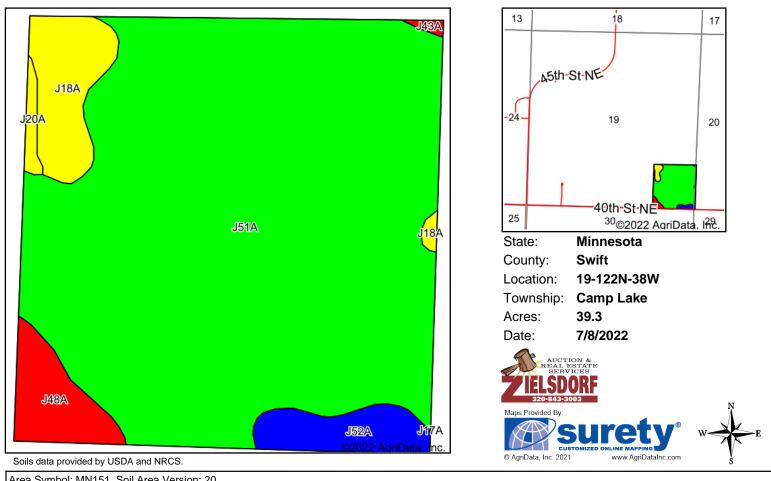

## Land Information

Parcel #1 146.4 Surveyed Acres, Section - 20 Township -122 Range -38 SW 1/4, Camp Lake Township, Parcel ID # 03-0201-000

Parcel #2 39.3 Surveyed Acres, Section - 19 Township - 122 Range - 38 SE 1/4 of SE 1/4, Camp Lake Township, Parcel ID # 03-0199-000

#### **Aerial Map**

Field borders provided by Farm Service Agency as of 5/21/2008.

Soils Map

| Zell-Eckman<br>complex, 2 to 6<br>percent slopes                   | 2.10 | 1.4% |             | ><br>6.5ft. | llle  | 0      | 85   | 4.6 | 148  | 82   | 47 | 56   | 55      | 55      |      |
|--------------------------------------------------------------------|------|------|-------------|-------------|-------|--------|------|-----|------|------|----|------|---------|---------|------|
| Hecla loamy fine<br>sand, 1 to 3<br>percent slopes                 | 2.03 | 1.4% |             | 3.6ft.      | IVs   | 0      | 51   | 2.9 | 89   | 68   | 28 | 46   | 47      | 47      |      |
| Bigstone and<br>Parnell soils,<br>ponded, 0 to 1<br>percent slopes | 0.19 | 0.1% |             | Oft.        | VIIIw | 0      | 5    |     |      |      |    |      | 36      | 14      |      |
|                                                                    |      | w    | Veighted Av | verage      | 4.37  | 1130.8 | 47.7 | 1.4 | 50.9 | 27.8 | 16 | 19.5 | *n 47.2 | *n 36.5 | *n 3 |

\*n: The aggregation method is "Weighted Average using all components" \*c: Using Capabilities Class Dominant Condition Aggregation Method Soils data provided by USDA and NRCS.