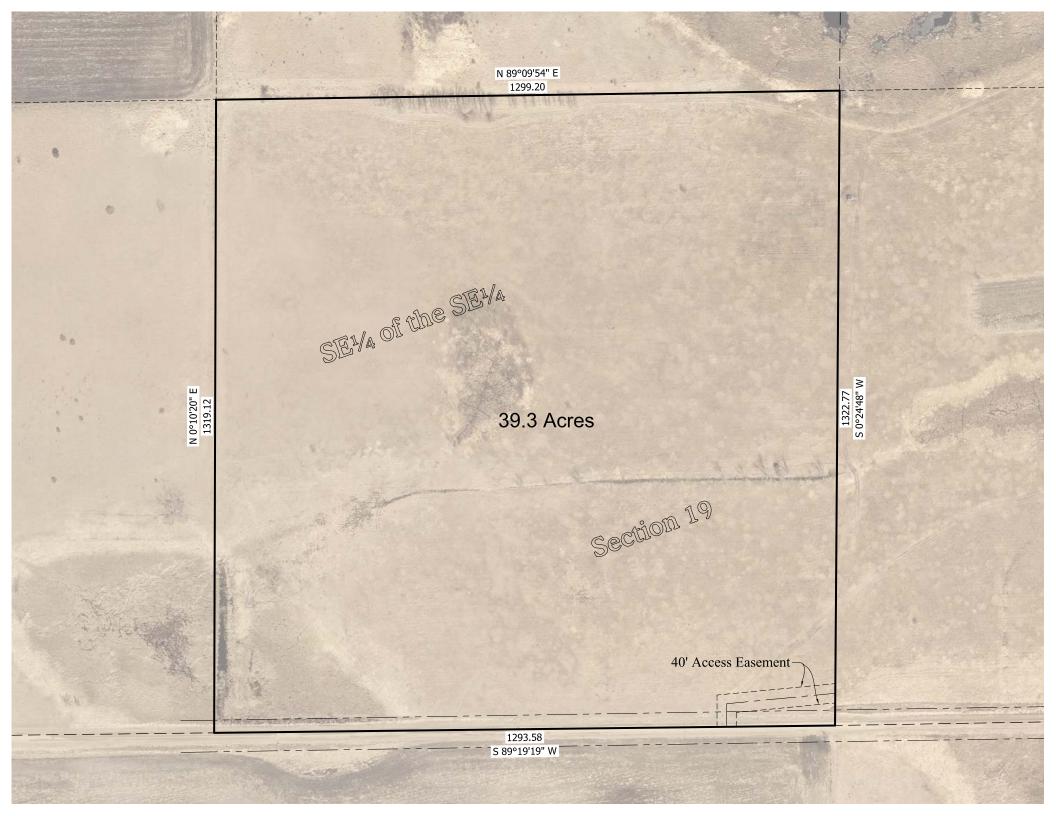

## Land Information

Parcel #1 146.4 Surveyed Acres, Section - 20 Township -122 Range -38 SW 1/4, Camp Lake Township, Parcel ID # 03-0201-000

Parcel #2 39.3 Surveyed Acres, Section - 19 Township - 122 Range - 38 SE 1/4 of SE 1/4, Camp Lake Township, Parcel ID # 03-0199-000