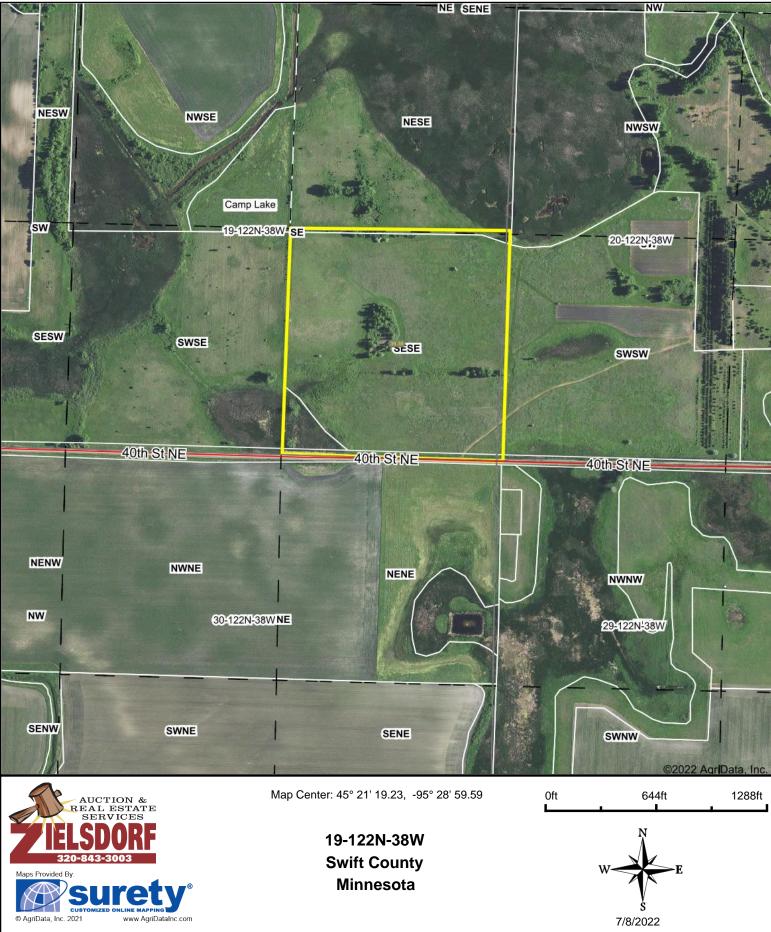

## Land Information

Parcel #1 146.4 Surveyed Acres, Section - 20 Township -122 Range -38 SW 1/4, Camp Lake Township, Parcel ID # 03-0201-000

Parcel #2 39.3 Surveyed Acres, Section - 19 Township - 122 Range - 38 SE 1/4 of SE 1/4, Camp Lake Township, Parcel ID # 03-0199-000