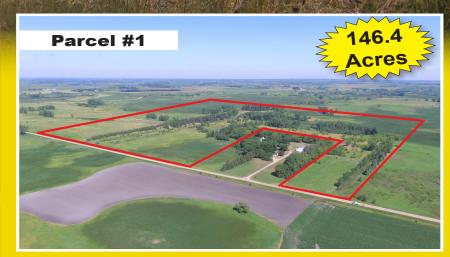

## Land Information

Parcel #1 146.4 Surveyed Acres, Section - 20 Township -122 Range -38 SW 1/4, Camp Lake Township, Parcel ID # 03-0201-000

Parcel #2 39.3 Surveyed Acres, Section - 19 Township - 122 Range - 38 SE 1/4 of SE 1/4, Camp Lake Township, Parcel ID # 03-0199-000

# Parcel #1

146.4+/- Deeded Acres Camp Lake Township Section 20,

85 +/- CRP Acres

10.19 +/- Tillable Acres

Township 122, Range 38

03-0201-000

CPI 47.7

Department of Agriculture Swift County, Minnesota