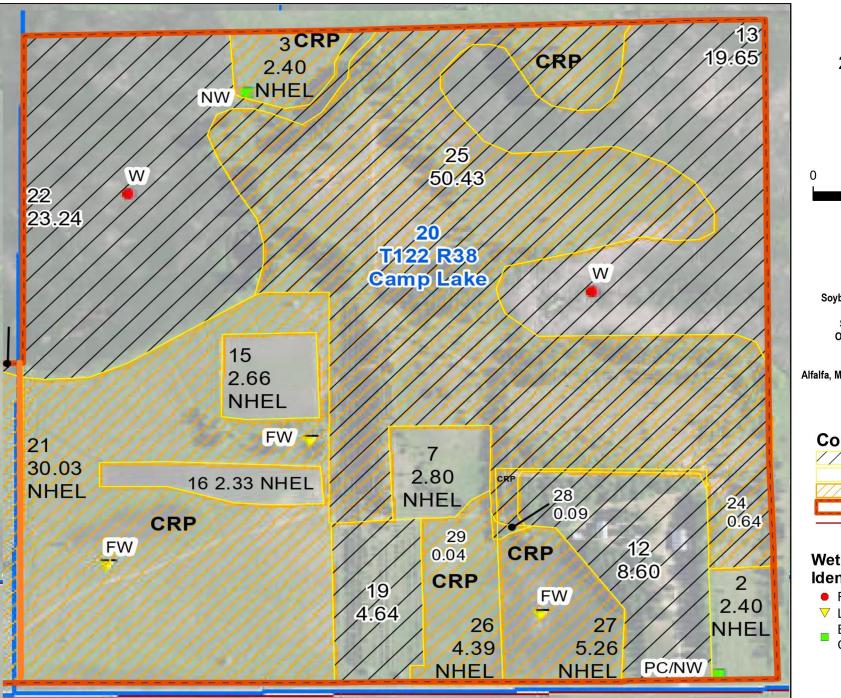

# Parcel #1

146.4+/- Deeded Acres Camp Lake Township Section 20,

85 +/- CRP Acres

10.19 +/- Tillable Acres

Township 122, Range 38

03-0201-000

CPI 47.7

Department of Agriculture Swift County, Minnesota

## Wetland Determination Identifiers

- Restricted Use
- Limited Restrictions
- Exempt from Conservation Compliance Provisions

United States Department of Agriculture (USDA) Farm Service Agency (FSA) maps are for FSA Program administration only. This map does not represent a legal survey or reflect actual ownership; rather it depicts the information provided directly from the producer and/or National Agricultural Imagery Program (NAIP) imagery. The producer accepts the data 'as is' and assumes all risks associated with its use. USDA-FSA assumes no responsibility for actual or consequential damage incurred as a result of any user's reliance on this data outside FSA Programs. Wetland identifiers do not represent the size, shape, or specific determination of the area. Refer to your original determination (CPA-026 and attached maps) for exact boundaries and determinations or contact USDA Natural Resources Conservation Service (NRCS). This map displays the 2021 NAIP imagery.