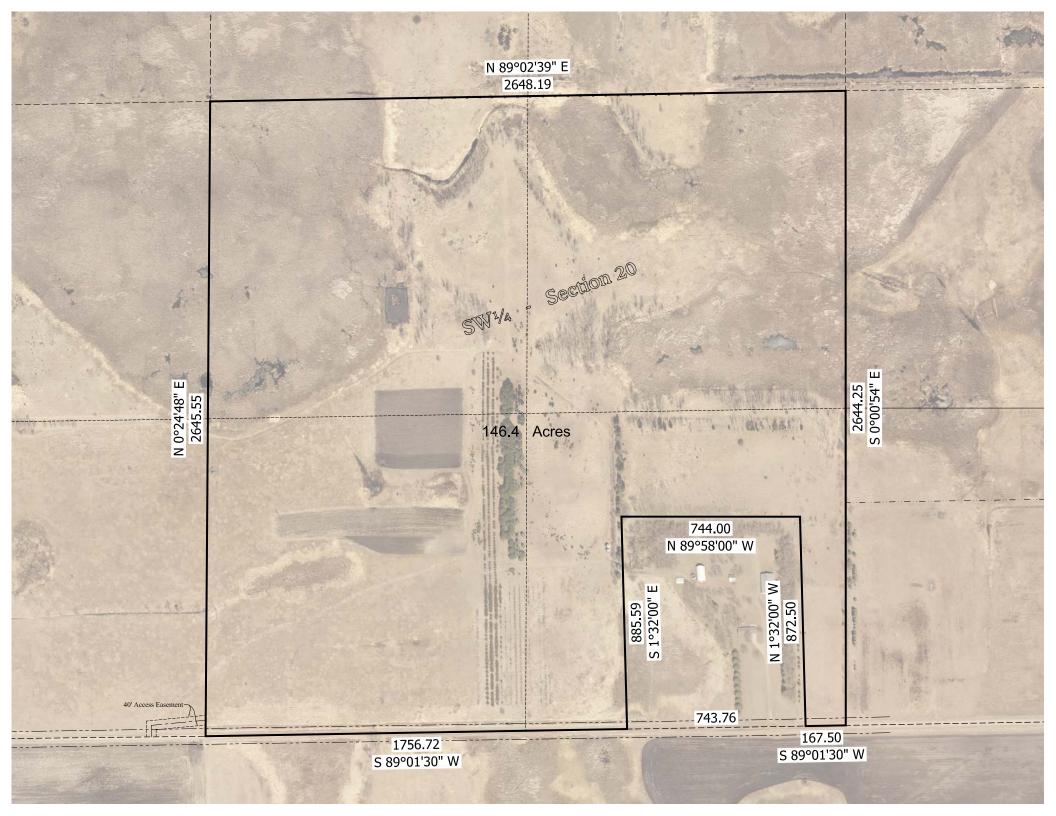

## Land Information

Parcel #1 146.4 Surveyed Acres, Section - 20 Township -122 Range -38 SW 1/4, Camp Lake Township, Parcel ID # 03-0201-000

Parcel #2 39.3 Surveyed Acres, Section - 19 Township - 122 Range - 38 SE 1/4 of SE 1/4, Camp Lake Township, Parcel ID # 03-0199-000

# Parcel #1

146.4+/- Deeded Acres Camp Lake Township Section 20,

85 +/- CRP Acres

10.19 +/- Tillable Acres

Township 122, Range 38

03-0201-000

CPI 47.7

Department of Agriculture Swift County, Minnesota