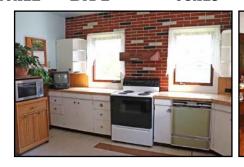

## MLS #1568068 SO WELL MAINTAINED!

- ➤ 3+BR, 1.5+BA, 2-Story on 0.17-Acre Lot
- Updated Roof, Siding, Electrical, Natural Gas Furnace, Central Air, & More
- Large Eat-In Kitchen
- Open Dining/Living Rooms w/Hardwood Floors
- Main-Floor—Laundry, Barrier-Free Shower, & More
- Could Easily Be a 4BR; Many Rooms Could Have Different Uses
- > 1-Car, Detached Garage; Full Basement
- > 2021 Taxes: \$1,202.51; Owen-Withee Schools