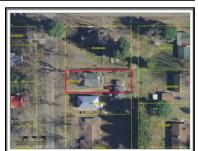

## MLS #1568068 SO WELL MAINTAINED!

- ➤ 3+BR, 1.5+BA, 2-Story on 0.17-Acre Lot
- Updated Roof, Siding, Electrical, Natural Gas Furnace, Central Air, & More
- Large Eat-In Kitchen
- Open Dining/Living Rooms w/Hardwood Floors
- Main-Floor—Laundry, Barrier-Free Shower, & More
- Could Easily Be a 4BR; Many Rooms Could Have Different Uses
- > 1-Car, Detached Garage; Full Basement
- > 2021 Taxes: \$1,202.51; Owen-Withee Schools