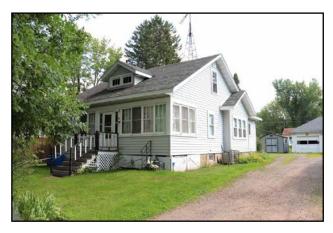

## MLS #1568068 SO WELL MAINTAINED!

- ➤ 3+BR, 1.5+BA, 2-Story on 0.17-Acre Lot
- Updated Roof, Siding, Electrical, Natural Gas Furnace, Central Air, & More
- Large Eat-In Kitchen
- Open Dining/Living Rooms w/Hardwood Floors
- Main-Floor—Laundry, Barrier-Free Shower, & More
- Could Easily Be a 4BR; Many Rooms Could Have Different Uses
- > 1-Car, Detached Garage; Full Basement
- > 2021 Taxes: \$1,202.51; Owen-Withee Schools