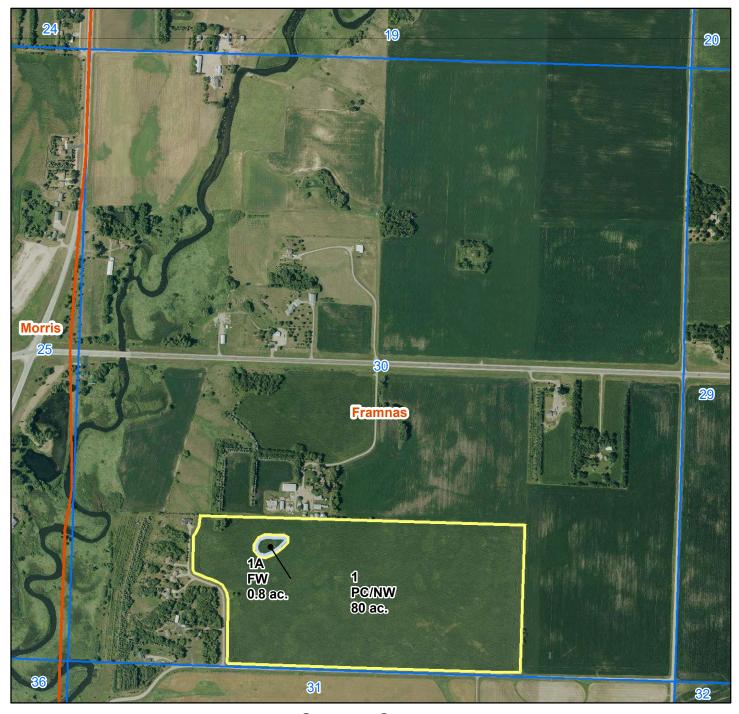

## **Certified Wetland Determination**

Customer: Rickmeyer

**Tract: 3893** 3/6/2024

## Stevens County S30 Framnas (T125 R41)

1:10,000 1 inch = 833 feet

This certified wetland determination/delineation has been conducted for the purpose of implementing the wetland conservation provisions of the Food Security Act of 1985. This determination/delineation may not be valid for identifying the extent of the Corps of Engineers' (COE's) Clean Water Act jurisdiction for this site. Other federal, state or local permits or restrictions may apply to activities impacting wetlands. Contact the US Fish and Wildlife Service for information concerning conservation easements. Contact the Local Governmental Unit (LGU) for State Wetland Conservation Act permits and Minnesota Department of Natural Resources for protected water permits prior to initiating wetland activities by completing the "Minnesota Joint Project Notification Form" available from the LGU.