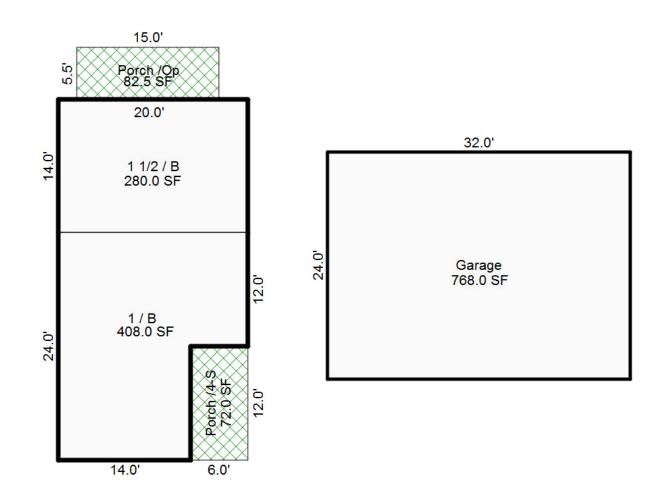

## Property Classification Property Address Lake # RESIDENTIAL\SINGLE UNIT 17921 CO RD 96 SW 56343

|                                   |                          |           |                   |              |             | Print Appraisal Info |
|-----------------------------------|--------------------------|-----------|-------------------|--------------|-------------|----------------------|
| Estimated Marke                   | t Value                  |           | 94.300            | Primary Hou  | se Summarv  |                      |
| Exempt Wetland                    | s/Native                 | Prairie   |                   | Condition    |             | AVERAGE              |
| Green Acres Val                   | ue Def                   |           |                   | Туре         |             | 1 / B                |
| Rural Pres Value                  | Deferre                  | d         |                   | # of Units   |             |                      |
| Plat Deferment                    |                          |           |                   | Total Sq Ft  |             | 688                  |
| JOBZ Amount E                     | kempted                  |           |                   | Year Built   |             | 1890                 |
| This Old House                    | This Old House Exclusion |           |                   | Year Remodel |             |                      |
| Dis Vets Mkt Value Excl           |                          |           |                   | Air Cond     |             | Y                    |
| Homestead Mkt Value Excl          |                          |           | 37,720            | Lot 1        |             | 0x0                  |
| Taxable Market Value              |                          |           | 56,580            | Lot 2        |             | 0x0                  |
| New Improvements incl. in Est Mkt |                          |           | Total Lot Sq Feet |              |             | 0                    |
| Referendum Market Val             |                          |           | 94,300            |              |             |                      |
| Year Built                        | lter                     | n         | Туре              |              | Quantity/SF |                      |
|                                   | WO                       | ODS2      | WOODS             | 5            | 2.5         | 2                    |
|                                   | RO.                      | ADS       | ROADS             |              | 0.4         | 2                    |
|                                   | BS4                      | 1         | 1 ACRE            | BLD          | 1.0         | 0                    |
| BBS4                              |                          | 54        | BALAN             | CE SI        | 3.0         | 0                    |
| 1890 HOUSE                        |                          | 1 / B     |                   | 408.0        | 0           |                      |
| 1890 HOUSE                        |                          | 1 1/2 / E |                   | 280.0        | -           |                      |
| PORCH                             |                          | PORCH     | /OP               | 82.0         | 0           |                      |
| PORCH                             |                          |           | PORCH             |              | 72.0        | -                    |
| 1961                              |                          | RAGE      | GARAG             | -            | 768.0       | -                    |
| 1968                              | APF                      | RON       | CONC              | APRON        | 480.0       | 0                    |
| Totals                            |                          |           |                   |              |             |                      |
| Land                              | 53,200                   | Building  | 41,100            | Total        | 94,300      |                      |