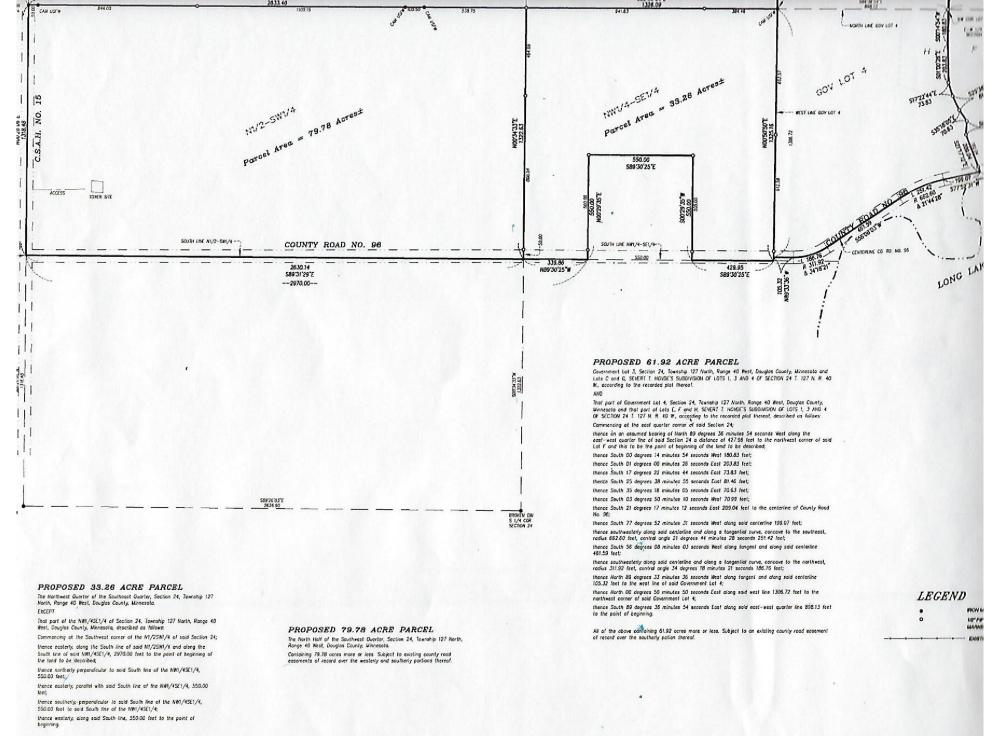

Containing 33.26 acres more or less. Subject to an existing county road essement of record over the southerly partien thereal. NOTE: A Title Opinion and/or Title Commitment were not provided for the benefit of this survey. Easements may exist which are not shown herein.

I hereby certify that this survey, plan, or report was prepared by me or under my direct supervision and that I am a duly Licensed Land Surveyor under the Laws of the State of Mannesata.

44493

102-15-23 102-15-23

PREPARED JAMES HJELM

MARK F. JAHNER - LICENSE NO. 44493 1206 3rd Avenue Lest P.O. Box 366 Areandrie, MM 56008 Room 320-706 6605 fam 320-706 4010 Wobsile misurveying com Email makig mesurveying com