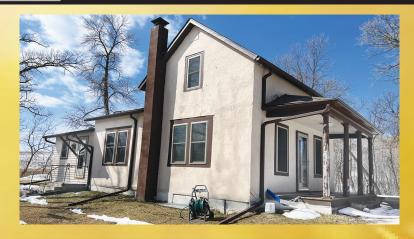

## 40+/- SURVEYED ACRES IN TWO PARCELS 17921 CR 96 SW., KENSINGTON, MN. 56343 CALL CINDY AT 320-766-9970 TO SCHEDULE A VIEWING

**PARCEL 1:** 6.94 Acres with 2 bedroom house, full bathroom/laundry room, mudroom, living room, dining room & kitchen - All appliances included; dishwasher, fridge, gas stove, washer/gas dryer, microwave, gas furnace/central air with heat pump, water softener, gas water heater, new well in 2020. PID# 54-0223-000

# Parcel #1

6.94 ACRES WITH 2 BEDROOM HOUSE, FULL BATHROOM/ LAUNDRY ROOM, MUDROOM, LIVING ROOM, DINING ROOM & KITCHEN - ALL APPLIANCES INCLUDED; DISHWASHER, FRIDGE, GAS STOVE, WASHER/GAS DRYER, MICROWAVE, GAS FURNACE/CENTRAL AIR WITH HEAT PUMP, WATER SOFTENER, GAS WATER HEATER, NEW WELL IN 2020. PID# 54-0223-000

## 17921 County Road 96 SW, Kensington MN

- 3 Bedroom 1 Bath House with Basement
- 6.94 Surveyed Acres
- 2 Stall Garage
- Phone Internet Fiber Optic Runestone Hoffman
- Electricity REA Alexandria MN
- Propane Gas Prairie Lakes Coop Starbuck MN
- Garbage Engebretson & Sons Disposal Service, Inc Morris MN