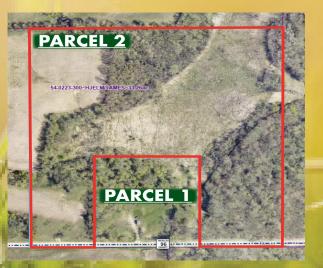

## 40+/- SURVEYED ACRES IN TWO PARCELS 17921 CR 96 SW., KENSINGTON, MN. 56343 CALL CINDY AT 320-766-9970 TO SCHEDULE A VIEWING

**PARCEL 1:** 6.94 Acres with 2 bedroom house, full bathroom/laundry room, mudroom, living room, dining room & kitchen - All appliances included; dishwasher, fridge, gas stove, washer/gas dryer, microwave, gas furnace/central air with heat pump, water softener, gas water heater, new well in 2020. PID# 54-0223-000

PARCEL 2: 33.26 Acres - 5.36 CRP Acres until October 2025. PID# 54-0223-3000

**TERMS & CONDITIONS:** 10% down day of auction. Successful bidder will be required to sign purchase agreement at close of auction. Buying property AS IS-WHERE IS. Buyer will receive clear and marketable title. Buyers Premium will apply to the final bid.

# Parcel #1

6.94 ACRES WITH 2 BEDROOM HOUSE, FULL BATHROOM/ LAUNDRY ROOM, MUDROOM, LIVING ROOM, DINING ROOM & KITCHEN - ALL APPLIANCES INCLUDED; DISHWASHER, FRIDGE, GAS STOVE, WASHER/GAS DRYER, MICROWAVE, GAS FURNACE/CENTRAL AIR WITH HEAT PUMP, WATER SOFTENER, GAS WATER HEATER, NEW WELL IN 2020. PID# 54-0223-000