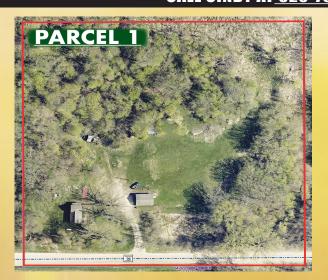

## 40+/- SURVEYED ACRES IN TWO PARCELS 17921 CR 96 SW., KENSINGTON, MN. 56343 CALL CINDY AT 320-766-9970 TO SCHEDULE A VIEWING

**PARCEL 1:** 6.94 Acres with 2 bedroom house, full bathroom/laundry room, mudroom, living room, dining room & kitchen - All appliances included; dishwasher, fridge, gas stove, washer/gas dryer, microwave, gas furnace/central air with heat pump, water softener, gas water heater, new well in 2020. PID# 54-0223-000

# Parcel #1

6.94 ACRES WITH 2 BEDROOM HOUSE, FULL BATHROOM/ LAUNDRY ROOM, MUDROOM, LIVING ROOM, DINING ROOM & KITCHEN - ALL APPLIANCES INCLUDED; DISHWASHER, FRIDGE, GAS STOVE, WASHER/GAS DRYER, MICROWAVE, GAS FURNACE/CENTRAL AIR WITH HEAT PUMP, WATER SOFTENER, GAS WATER HEATER, NEW WELL IN 2020. PID# 54-0223-000