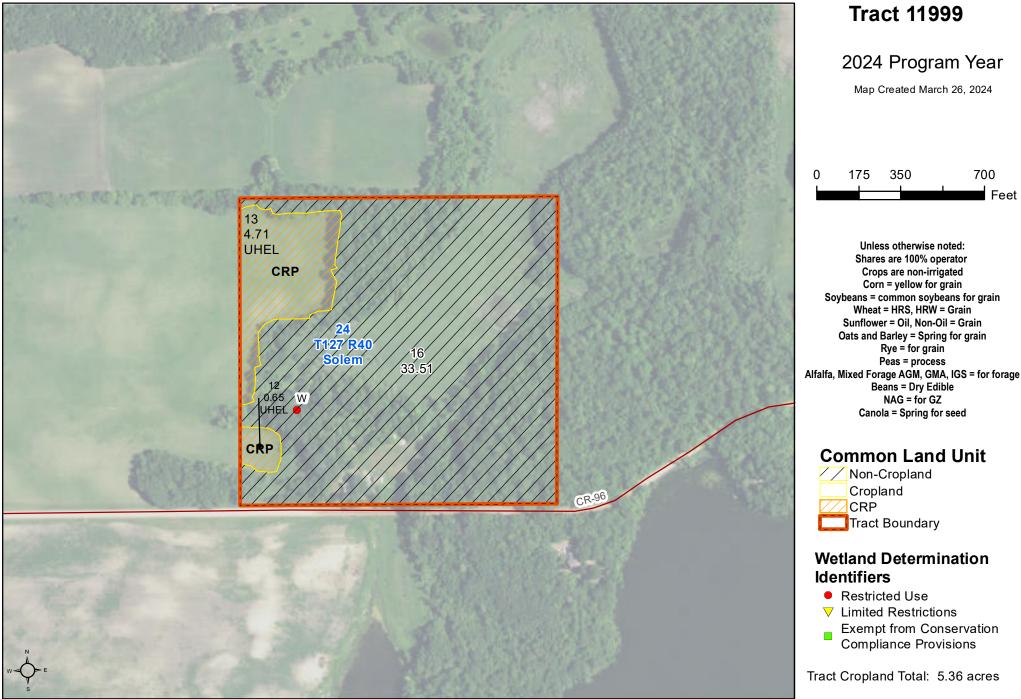

PARCEL 2: 33.26 Acres - 5.36 CRP Acres until October 2025. PID# 54-0223-3000

**TERMS & CONDITIONS:** 10% down day of auction. Successful bidder will be required to sign purchase agreement at close of auction. Buying property AS IS-WHERE IS. Buyer will receive clear and marketable title. Buyers Premium will apply to the final bid.

Containing 33.26 acres more or less. Subject to an existing county road essement of record over the southerly partien thereal. NOTE: A Title Opinion and/or Title Commitment were not provided for the benefit of this survey. Easements may exist which are not shown herein.