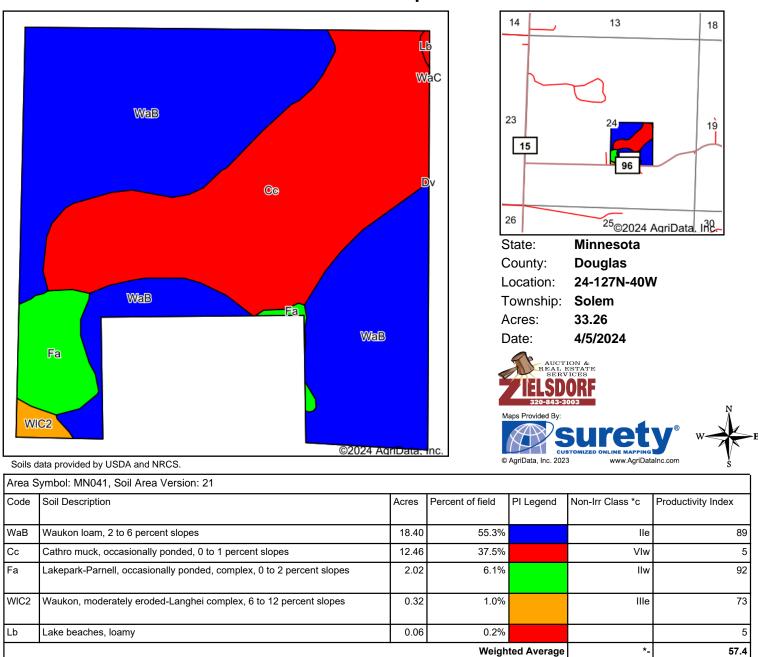

PARCEL 2: 33.26 Acres - 5.36 CRP Acres until October 2025. PID# 54-0223-3000

**TERMS & CONDITIONS:** 10% down day of auction. Successful bidder will be required to sign purchase agreement at close of auction. Buying property AS IS-WHERE IS. Buyer will receive clear and marketable title. Buyers Premium will apply to the final bid.

Containing 33.26 acres more or less. Subject to an existing county road essement of record over the southerly partien thereal. NOTE: A Title Opinion and/or Title Commitment were not provided for the benefit of this survey. Easements may exist which are not shown herein.

#### Parcel Search Results

Parcel Number: 54-0223-000

Payable Year: 2025 Rec# 1 of 1

#### General Information | Value Information | Special Asmts | Ditch | Sales | | History | | Appraisal Summary

The 2024 assessment reflects the property value as of January 2nd, 2024 using sales that occurred between October 2022 and September 2023. Buildings built prior to January 2nd, 2024 or buildings which were partially complete as of January 2nd, 2024 are included here. Any buildings built after January 2nd, 2024 will be included on the January 2nd, 2025 assessment. Appraisal Summary

| Parcel Number                                               | 54-0223-000                                                         | SOLEM TWP | WEST CENTRAL AREA SCHOOLS 2342 |
|-------------------------------------------------------------|---------------------------------------------------------------------|-----------|--------------------------------|
| <b>Primary Taxpayer</b><br>HJELM/JAMES<br>17921 CO RD 96 SW | Legal Description<br>Sect - 24 Twp - 127 Range - 40                 |           |                                |
| KENSINGTON MN 56343                                         | 6.94 AC OF NW4SE4 (POB IS 2970'<br>E OF SW<br>COR OF N2SW4) AC 6.94 |           |                                |

## Property Classification Property Address Lake # RESIDENTIAL\SINGLE UNIT 17921 CO RD 96 SW 56343

|                                   |                          |           |                   |              |             | Print Appraisal Info |
|-----------------------------------|--------------------------|-----------|-------------------|--------------|-------------|----------------------|
| Estimated Marke                   | t Value                  |           | 94.300            | Primary Hou  | se Summarv  |                      |
| Exempt Wetland                    | s/Native                 | Prairie   |                   | Condition    |             | AVERAGE              |
| Green Acres Val                   | ue Def                   |           |                   | Туре         |             | 1 / B                |
| Rural Pres Value                  | Deferre                  | d         |                   | # of Units   |             |                      |
| Plat Deferment                    |                          |           |                   | Total Sq Ft  |             | 688                  |
| JOBZ Amount E                     | kempted                  |           |                   | Year Built   |             | 1890                 |
| This Old House                    | This Old House Exclusion |           |                   | Year Remodel |             |                      |
| Dis Vets Mkt Value Excl           |                          |           |                   | Air Cond     |             | Y                    |
| Homestead Mkt Value Excl          |                          |           | 37,720            | Lot 1        |             | 0x0                  |
| Taxable Market Value              |                          |           | 56,580            | Lot 2        |             | 0x0                  |
| New Improvements incl. in Est Mkt |                          |           | Total Lot Sq Feet |              |             | 0                    |
| Referendum Market Val             |                          |           | 94,300            |              |             |                      |
| Year Built                        | lter                     | n         | Туре              |              | Quantity/SF |                      |
|                                   | WO                       | ODS2      | WOODS             | 5            | 2.5         | 2                    |
|                                   | RO.                      | ADS       | ROADS             |              | 0.4         | 2                    |
|                                   | BS4                      | 1         | 1 ACRE            | BLD          | 1.0         | 0                    |
| BBS4                              |                          | 54        | BALAN             | CE SI        | 3.0         | 0                    |
| 1890 HOUSE                        |                          | 1 / B     |                   | 408.0        | 0           |                      |
| 1890 HOUSE                        |                          | 1 1/2 / E |                   | 280.0        | -           |                      |
| PORCH                             |                          | PORCH     | /OP               | 82.0         | 0           |                      |
| PORCH                             |                          |           | PORCH             |              | 72.0        | -                    |
| 1961                              |                          | RAGE      | GARAG             | -            | 768.0       | -                    |
| 1968                              | APF                      | RON       | CONC              | APRON        | 480.0       | 0                    |
| Totals                            |                          |           |                   |              |             |                      |
| Land                              | 53,200                   | Building  | 41,100            | Total        | 94,300      |                      |