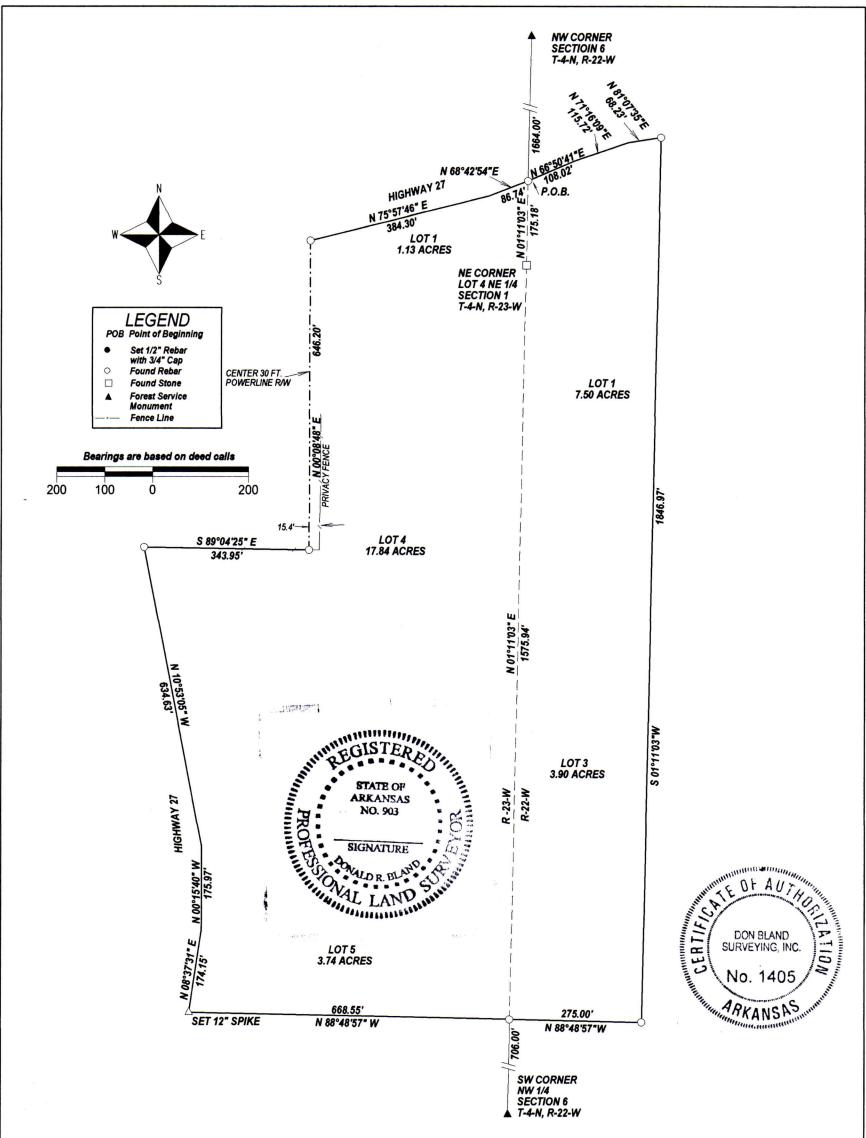

A part of Government Lots 1, 4 and 5 of the NE 1/4 of Section 1, T-4-N, R-23-W and part of Government Lots 1 and 3 of the NW 1/4 of Section 6. A part of Government Lots 1, 4 and 5 of the NE 1/4 of Section 1, T-4-N, R-23-W and part of Government Lots 1 and 3 of the NW 1/4 of Section 6, T-4-N, R-22-W Yell County, Arkansas more particularly described as commencing at a stone marking the NE corner of Government Lot 4 of the NE corner of said Section 1; thence N 01°11'03"E, a distance of 175.18 feet to the South right of way of Highway 27 and the point of beginning; thence along the right of way N 66°50'41" E, a distance of 108.02 feet; thence N 71°16'09" E, a distance of 115.72 feet; thence N 81°07'35" E, a distance of 68.23 feet; thence leaving the highway S 01°11'03" W, a distance of 1846.97 feet; thence N 88°48'57" W, a distance of 275.00 feet to the West line of Section 6; thence N 88°48'57" W, a distance of 668.55 feet to the East right of way of Highway 27; thence along the right of way N 08°37'31" E, a distance of 174.15 feet; thence N 00°15'40" W, a distance of 175.97 feet; thence N 10°53'05" W, a distance of 634.63 feet; thence leaving the highway S 89°04'25" E, a distance of 384.3.95 feet; thence N 00°08'48" E, a distance of 646.20 feet to the South right of way of Highway 27; thence along the right of way N 75°57'46" E, a distance of 384.30 feet; thence N 68°42'54" E, a distance of 86.74 feet to the POINT OF REGINNING: said described tract containing 34.11 Acres more or less. OF BEGINNING; said described tract containing 34.11 Acres, more or less.