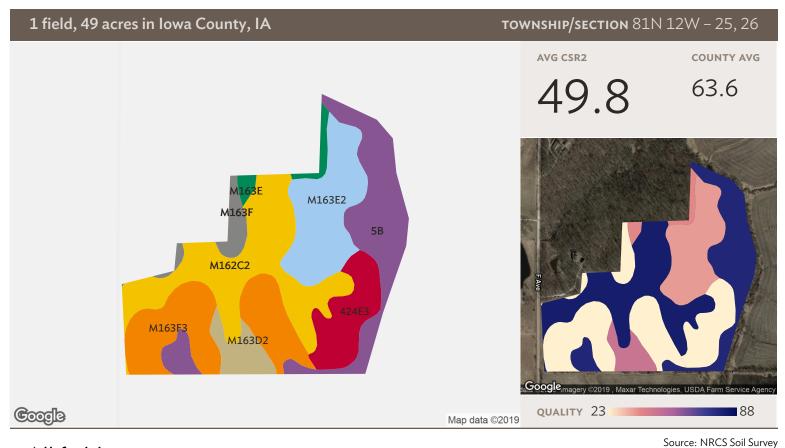

## All fields

49 ac

| SOIL SOIL DESCRIPTION                                                                | ACRES PER | ACRES PERCENTAGE OF |       | CSR2 |
|--------------------------------------------------------------------------------------|-----------|---------------------|-------|------|
| CODE                                                                                 |           | FIELD               | CLASS |      |
| M162C2Downs silt loam, till plain, 5 to 9 percent slopes, eroded                     | 12.32     | 25.2%               | 3     | 82.0 |
| ■ 5B Ackmore-Colo complex, 2 to 5 percent slopes                                     | 9.58      | 19.6%               | 2     | 79.0 |
| M163F3 Fayette silty clay loam, till plain, 18 to 25 percent slopes, severely eroded | 9.49      | 19.4%               | 7     | 12.0 |
| M163E2Fayette silt loam, till plain, 14 to 18 percent slopes, eroded                 | 8.13      | 16.6%               | 4     | 36.0 |
| Lindley-Keswick complex, 14 to 18 percent slopes, severely eroded                    | 4.64      | 9.5%                | 7     | 19.0 |
| ■ M163D2Fayette silt loam, till plain, 9 to 14 percent slopes, eroded                | 2.15      | 4.4%                | 3     | 47.0 |
| ■ M163F Fayette silt loam, till plain, 18 to 25 percent slopes                       | 1.51      | 3.1%                | 6     | 21.0 |
| M163E Fayette silt loam, till plain, 14 to 18 percent slopes                         | 1.04      | 2.1%                | 4     | 39.0 |
|                                                                                      | 48.85     |                     |       | 49.8 |

Source: NASS Cropland Data Layer

1 field, 49 acres in Iowa County, IA

**TOWNSHIP/SECTION** 81N 12W - 25, 26