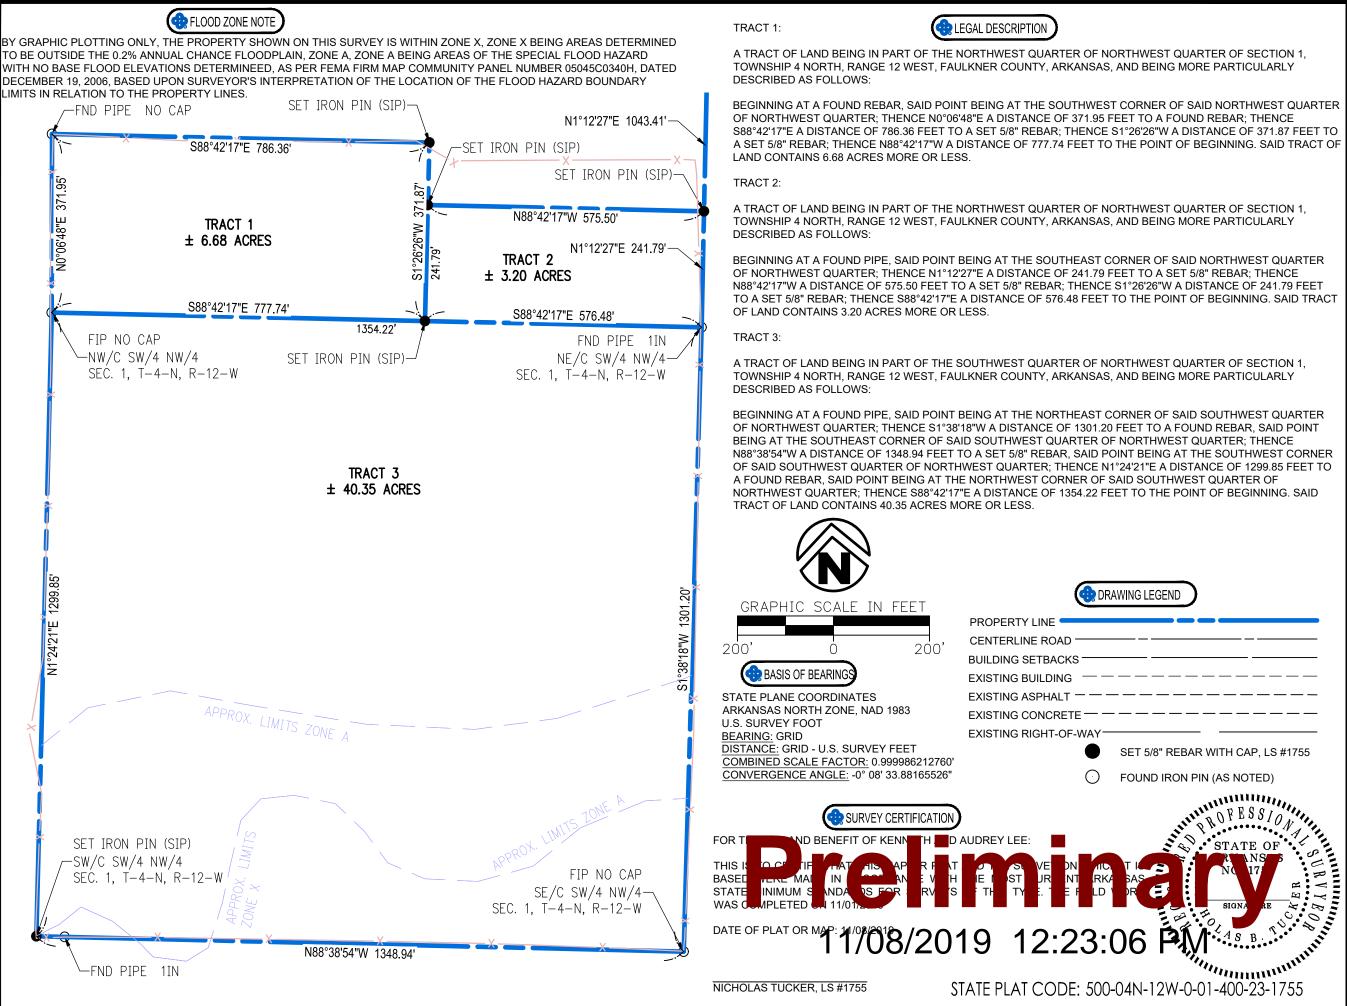

BOUNDARY SURVEY PART OF NW/4 AND SW/4 OF THE NORTHWEST QUARTER SECTION 01, TOWNHSIP 4 NORTH, RANGE 12 WEST 13 APPLE BLOSSOM ROAD

PREPARED FOR: KENNETH LEE

herein, as an instrument of professional service, is the property of Crafton, Tull & Associates, Inc., and is not to be sed, in whole or in part, for any other project, without the written authorization of Crafton, Tull & Associates, Inc.

Conway, Arkansas 72034

ratton Tull enaineerina I survevina

501.328.3316 † 501.328.3325

CRAFTON, TULL & ASSOCIATES, INC. No. 109

© 2019 Crafton, Tull Associates, Inc PROJECT NO

SSUE DATE: 11/08/2019 CONTACT: N.TUCKER CHECKED BY SHEET NO.:

1 OF 1